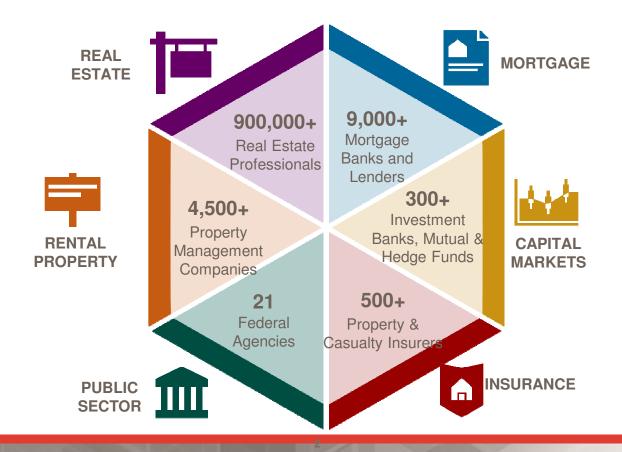

### **CoreLogic Helps Power the Real Estate Ecosystem**





## **What Differentiates CoreLogic?**



DEEP PROPERTY DATA

4.5B +

records spanning more than 50 years



BREADTH OF COVERAGE

99.9%

of U.S. property records



**ACCURACY** 

99.5%

standard of accuracy driven by automated keying processes



DEPTH OF DETAIL

3,100+

counties

5,000+

data fields

Rapid

daily data refresh



**INSIGHTS** 

150 +

scientists and modelers

25+

patents and deep industry expertise



## **Get the Whole Story – Complete 360 View of Property**



#### Location

- Location Assignment
- Structure/Boundary
   Definition
- Risk Proximity

#### **Environment**

- Weather Verification
- Natural Hazard Risk Assessment
- Catastrophe Risk
   Assessment

### Occupants

- Foreclosure
- Liens and Encumbrances
- Occupant/Owner Risk & Credit

### **Building**

- Bui