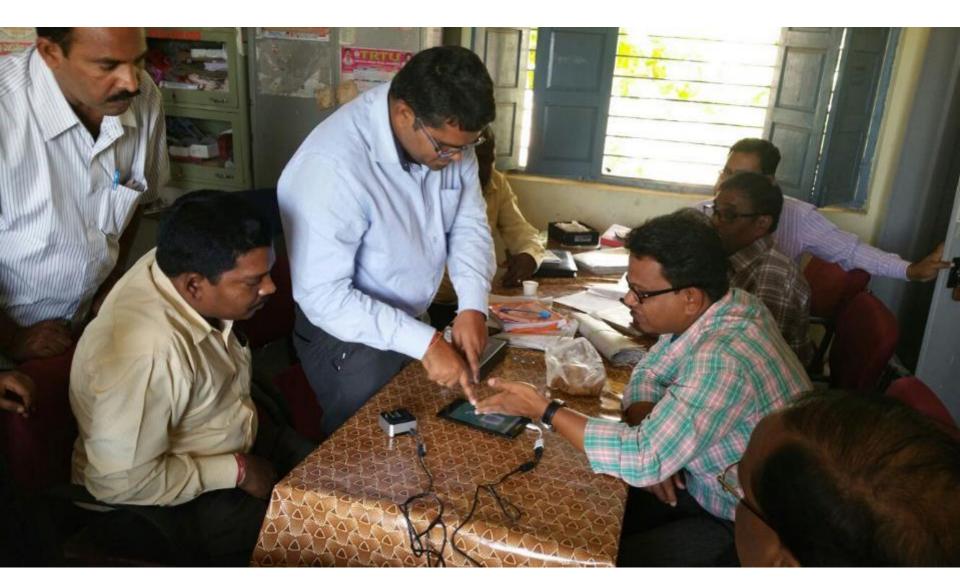

# Study population

- 10-16 years old
- 10 schools
- Medak District, Telangana state, south India
- 6-10<sup>th</sup> grade
- ~800 participants

eAttendance: Fingerprint scanner and tablet

TAP trainers working with teachers about facilitating data collection