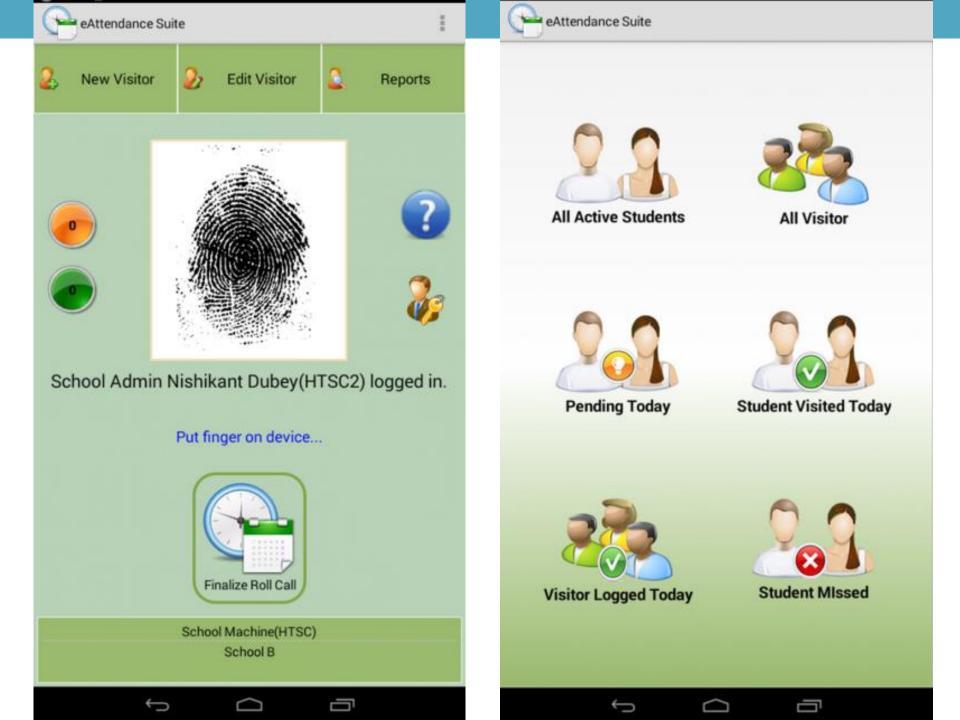

## Truancy Assessment Project (TAP)

- Two major components:
  - An inexpensive and simple biometric tracking system called e-Attendance
    - A fingerprint scanner paired with a tablet running on a tracking software
  - Dedicated Education Extension Workers monitor data to identify students who are chronically absent and follow up with them at home

## Outcome variables

- Baseline demographic indicators entered into eAttendance system
  - Name, age, grade, contact
  - Social support system, family background
- School attendance via fingerprint scanner
- Questionnaire administered by EEWs during home visits