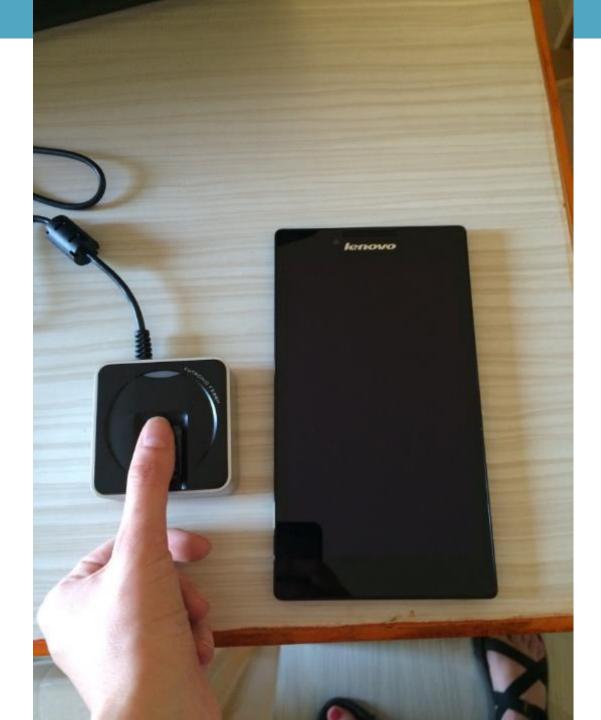

## Truancy Assessment Project (TAP)

- Two major components:
  - An inexpensive and simple biometric tracking system called e-Attendance
    - A fingerprint scanner paired with a tablet running on a tracking software
  - Dedicated Education Extension Workers monitor data to identify students who are chronically absent and follow up with them at home

# Study population

- 10-16 years old
- 10 schools
- Medak District, Telangana state, south India
- 6-10<sup>th</sup> grade
- ~800 participants

eAttendance: Fingerprint scanner and tablet

TAP trainers working with teachers about facilitating data collection