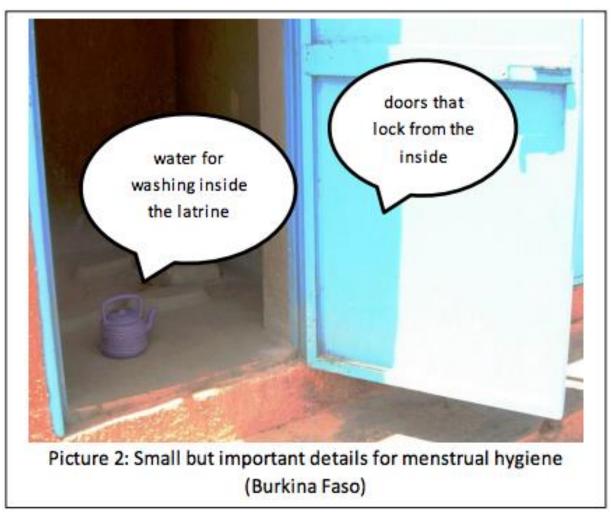

# MHM and absenteeism: Sanitation facilities as a barrier

Source: UNICEF, 2013

MHM and absenteeism: Sanitation facilities as a barrier

> School toilets, Southern Uganda

Source: waterjournalistsafrica.com