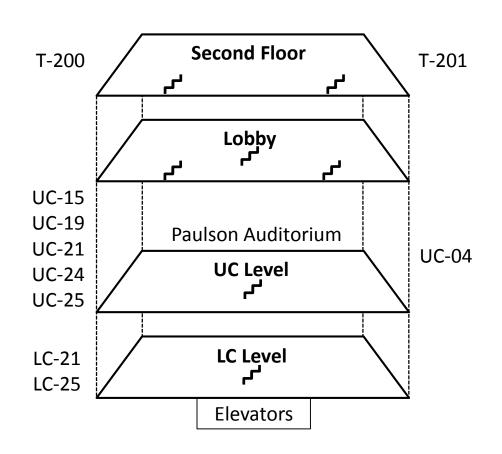

## Club Presentations Schedule Thursday, August 31

1:30 - 1:50 PM | 1:55 - 2:15 PM | 2:20 - 2:40 PM

Pick three from the groups below

| Category                       | Room                  | Clubs                                                                                                                                       |
|--------------------------------|-----------------------|---------------------------------------------------------------------------------------------------------------------------------------------|
| Consulting & Real Estate       | T – 200               | 180 Degrees Consulting (180DC)<br>Management Consulting Group (MCG)<br>Stern Real Estate Group (SREG)                                       |
| Tech &<br>Entrepreneurship     | T – 201               | Business Analytics Club (BAC)<br>Entrepreneurial Exchange Group (EEG)<br>Strategic Venture Society (SVS)                                    |
| Finance                        | Paulson<br>Auditorium | Finance Society (FS)<br>Investment Analysis Group (IAG)<br>Quantitative Finance Society (QFS)                                               |
| Accounting & Actuarial Science | UC – 04               | Accounting Society (SAS)<br>Actuarial Society (ActSoc)                                                                                      |
| Member<br>Organizations        | UC – 15               | Alpha Kappa Psi (AKPsi)<br>Beta Alpha Psi (BAP)<br>Phi Chi Theta (PCT)                                                                      |
| Diversity                      | UC – 19               | Pride Corp<br>Supporting Excellence & Advocating<br>Diversity (SEAD)<br>Undergraduate Stern Women in<br>Business (USWIB)                    |
| Stern Community                | UC – 21               | The Gould Standard (TGS)<br>Stern Student Council (StuCo)                                                                                   |
| Social Impact                  | UC – 24               | Net Impact<br>Social Impact Council (SIC)<br>Stern Cares                                                                                    |
| Marketing &<br>Entertainment   | UC – 25               | Luxury and Retail Association (LARA) Marketing Society (MktSoc) Stern Tisch Entertainment Business Association (STEBA)                      |
| Economics & Law                | LC – 21               | Economics Honors Society (EHS)<br>Stern Business & Law Association (SBLA)                                                                   |
| Global                         | LC – 25               | International Business Association (IBA) International Students Association (ISA) Undergraduate Latin American Business Association (ULABA) |

## The Stern Club Fair will take place from

## 2:45 – 3:30 PM on the UC and LC Levels

## **TISCH BUILDING MAP**