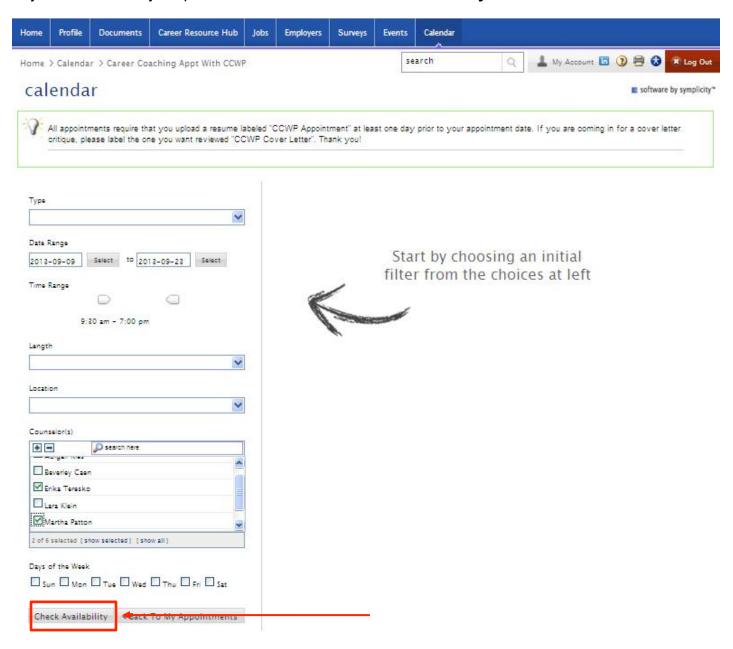

# **STEP 5:** A list of filters will appear.

Adjust the filters to your preferences and select Check Availability.