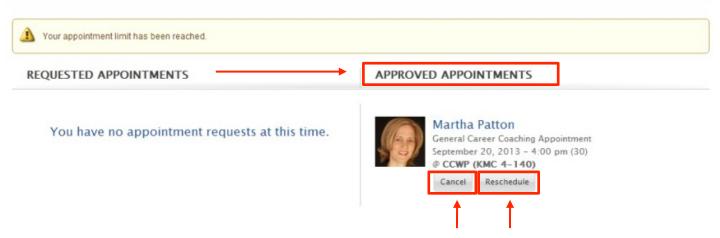

#### Office Hours

Requested appointments will appear under **Requested Appointments** in the Calendar tab.

You will receive an email confirmation when your appointment is approved. The appointment information will also appear under **Approved Appointments** in the Calendar screen on your Career Account.

To cancel or reschedule the appointment, go back to the **Calendar** Tab. Select **Cancel** or **Reschedule** and follow steps 5 and 6.

We look forward to working with you throughout your personal career journey!