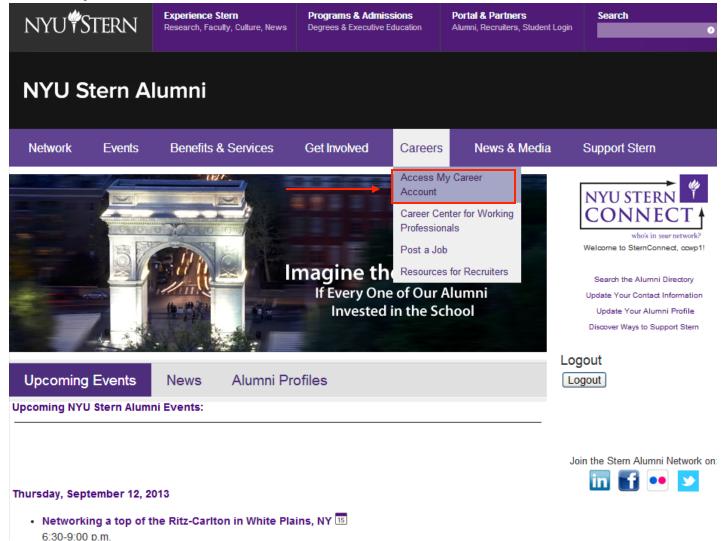

#### Office Hours

**STEP 2:** Once you have successfully signed in to Stern Connect, mouse over **Careers**. Select **Access My Career Account.** 

You will be automatically redirected to your Career Account.