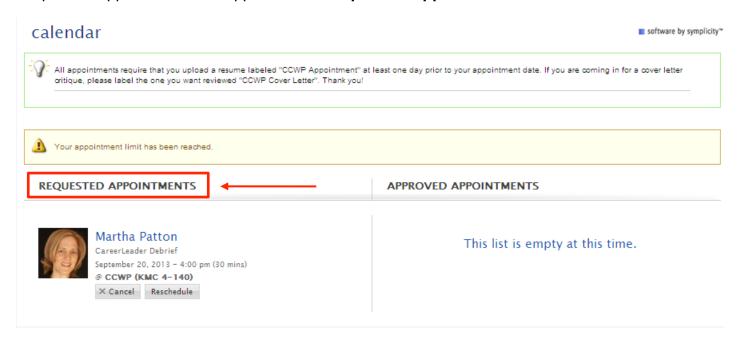

#### Office Hours

Requested appointments will appear under **Requested Appointments** in the Calendar tab.

You will receive an email confirmation when your appointment is approved. The appointment information will also appear under **Approved Appointments** in the Calendar screen on your Career Account.