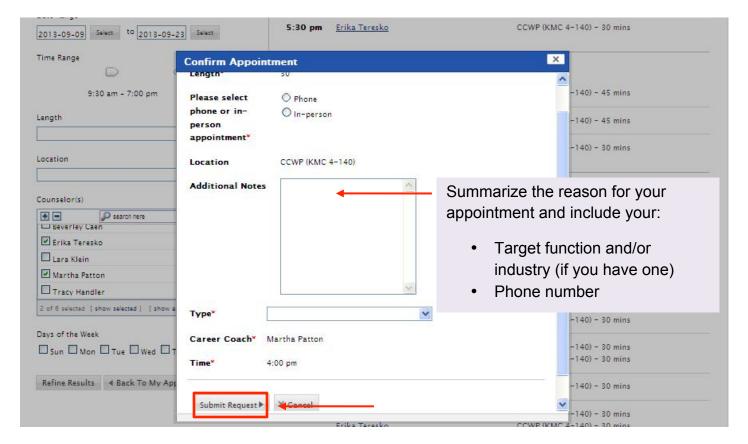

# STEP 8: A popup screen will appear. Select the required fields and then select Submit Request.

Your request will be submitted.