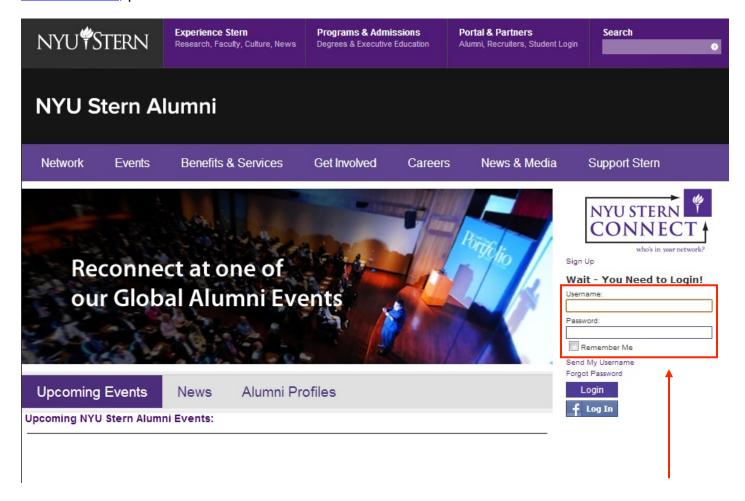

# How to Schedule a Career Coaching Appointment (Alumni)

**STEP 1:** Sign into <u>SternConnect</u> (<u>www.sternalumni.nyu.edu</u>). If this is your first time accessing <u>SternConnect</u>, please refer to the *How to Access SternConnect Guide*.