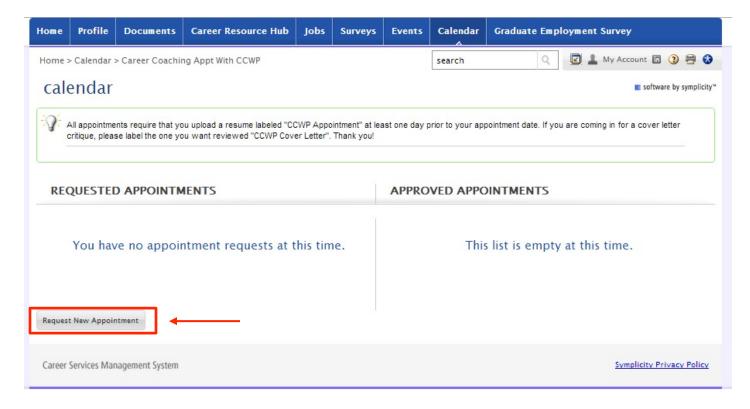

# STEP 3: Select Calendar.

You will be directed to the appointment scheduling page.

# **STEP 4:** Select **Request New Appointment**.