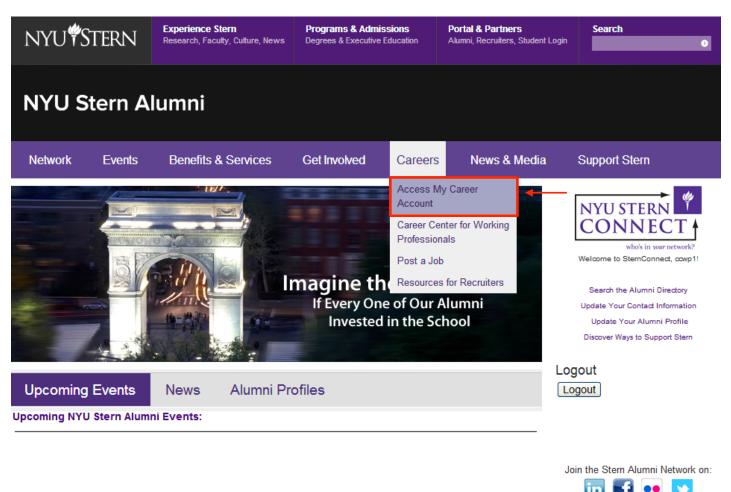

**STEP 2:** You will be directed to the SternConnect homepage. Mouse over **Careers**, and select **Access My Career Account**.

Thursday, September 12, 2013

Networking a top of the Ritz-Carlton in White Plains, NY 56:30-9:00 p.m.