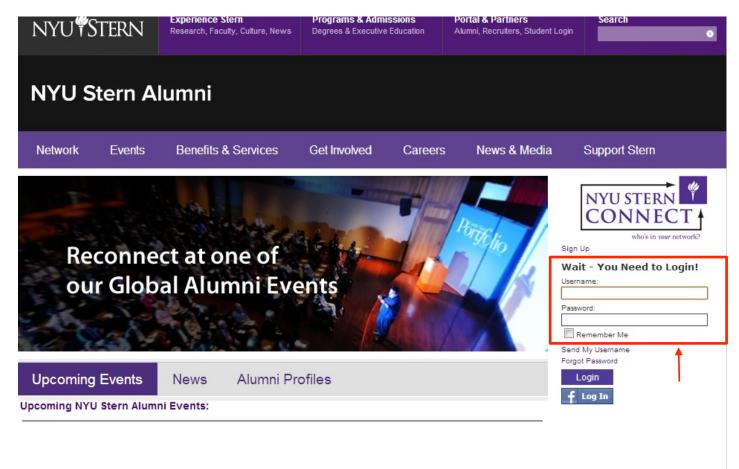

If you are Stern alum, you are able to access Career Account through SternConnect.

**STEP 1:** Go to <a href="www.sternalumni.nyu.edu">www.sternalumni.nyu.edu</a>. Enter your username and password. If this is your first time accessing Career Account, please refer to the <a href="https://example.com/html/>How to Sign into SternConnect">how to Sign into SternConnect</a> guide