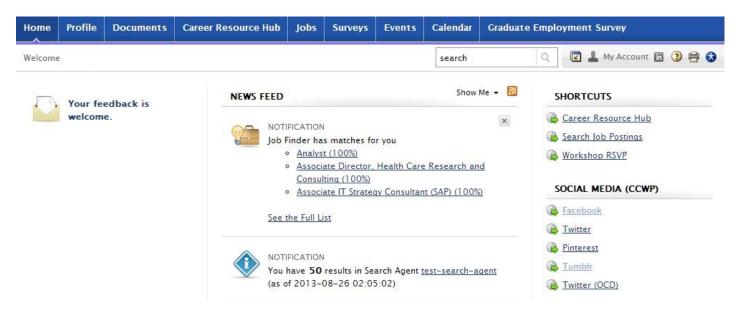

# **STEP 3:** You will be redirected to your Career Account homepage.

If you have any further questions, please call the CCWP at 212.998.0235 or e-mail us at ccwp@stern.nyu.edu.

We look forward to working with you throughout your career journey!