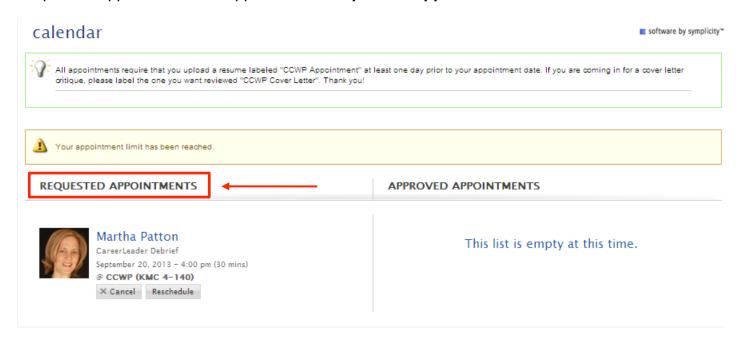

## Requested appointments will appear under Requested Appointments in the Calendar tab

You will receive an email confirmation when your appointment is approved. The appointment information will also appear under **Approved Appointments** in the Calendar screen on your Career Account.