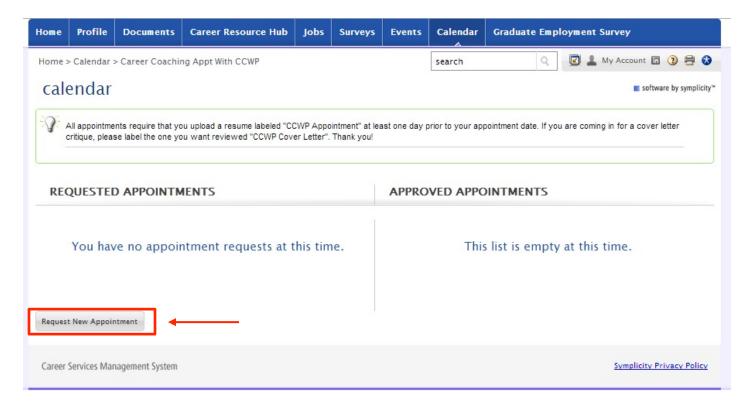

# How to Schedule a Career Coaching Appointment (Student)

Appointments are scheduled online through Career Account. You can access Career Account through <u>SternLinks</u>.

# **STEP 1:** Sign in to <u>SternLinks</u>.



## STEP 2: Under the Career section, select Career Account.



You will automatically be redirected to you Career Account.

## **Visit the CCWP**

Henry Kaufman Management Center, 44 West 4th Street; 4th Floor Suite 4-140

#### Office Hours



## STEP 3: Select Calendar.



You will be directed to the appointment scheduling page.

## **STEP 4:** Select **Request New Appointment**.



## **Visit the CCWP**

Henry Kaufman Management Center, 44 West 4th Street; 4th Floor Suite 4-140

Office Hours



# **STEP 5:** A list of filters will appear.

Adjust the filters to your preferences and select Check Availability.



## Visit the CCWP

Henry Kaufman Management Center, 44 West 4th Street; 4th Floor Suite 4-140



STEP 6: A list of available appointments that match your criteria will appear on the right side of the screen. Select the time and counselor you would like to meet with.

\*Note: All appointments before 4pm are 45 minutes. Appointments after 4pm are 30 minutes.

| /pe                                        | Monday, Sep 16, 2013   |                            |
|--------------------------------------------|------------------------|----------------------------|
|