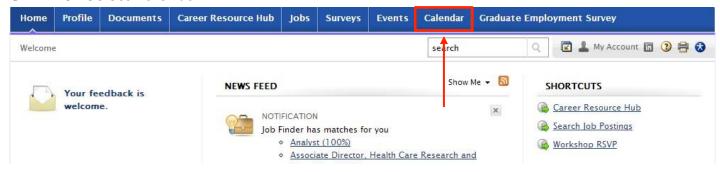

## STEP 3: Select Calendar.

You will be directed to the appointment scheduling page.