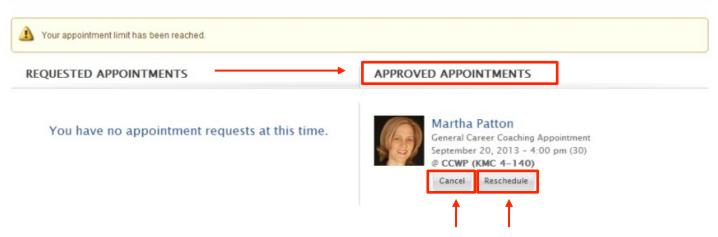

## Requested appointments will appear under Requested Appointments in the Calendar tab

You will receive an email confirmation when your appointment is approved. The appointment information will also appear under **Approved Appointments** in the Calendar screen on your Career Account.

To cancel or reschedule the appointment go back to the **Calendar** Tab. Select **Cancel** or **Reschedule**, and follow steps 5 and 6.

We look forward to working with you throughout your personal career journey!