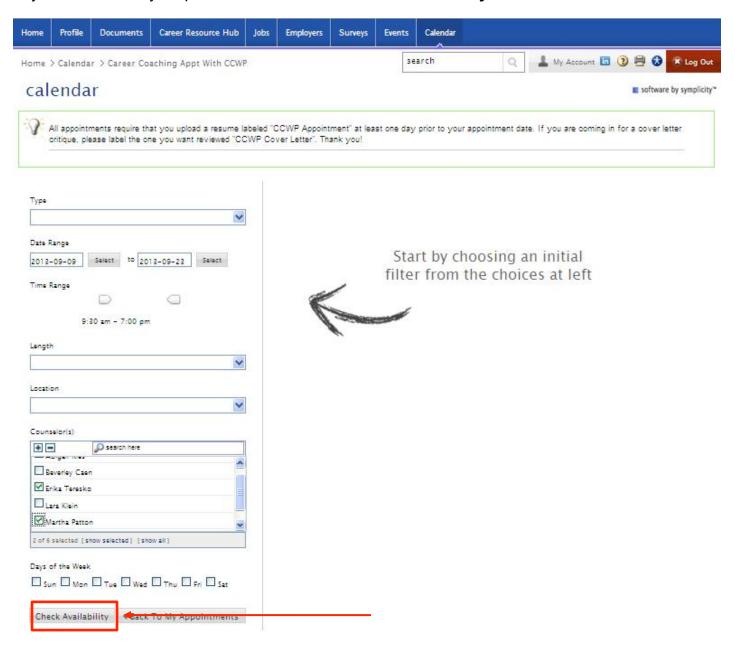

# **STEP 5:** A list of filters will appear.

Adjust the filters to your preferences and select Check Availability.