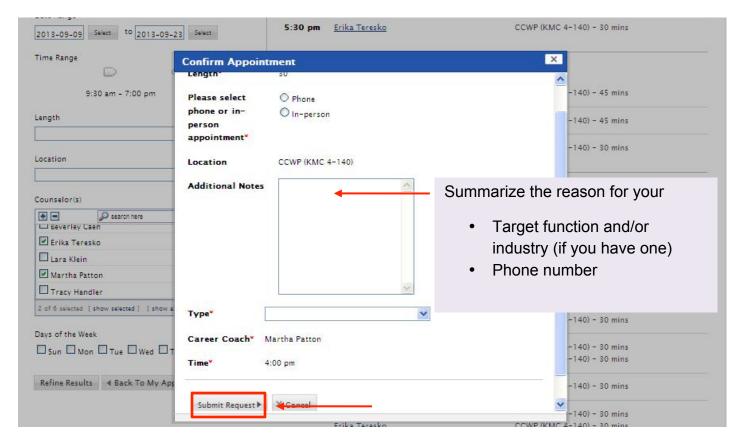

## STEP 8: A popup screen will appear. Select the required fields, and then select Submit Request.

Your request will is now submitted