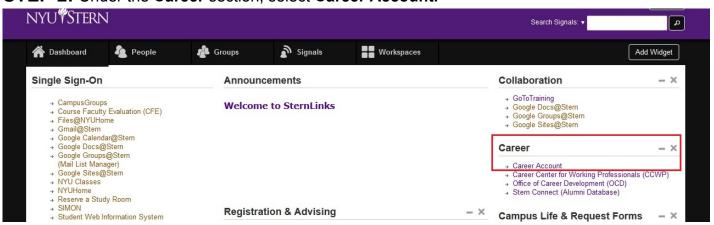

## STEP 2: Under the Career section, select Career Account.

You will automatically be redirected to you Career Account.