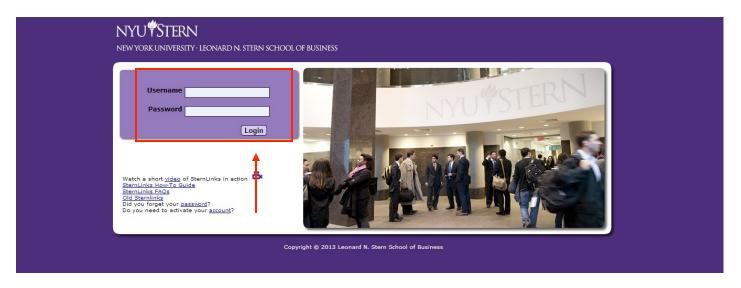

# How to Schedule a Career Coaching Appointment (Student)

Appointments are scheduled online through Career Account. You can access Career Account through <u>SternLinks</u>.

# **STEP 1:** Sign in to <u>SternLinks</u>.



## STEP 2: Under the Career section, select Career Account.



You will automatically be redirected to you Career Account.

## **Visit the CCWP**

Henry Kaufman Management Center, 44 West 4th Street; 4th Floor Suite 4-140

#### Office Hours



## STEP 3: Select Calendar.



You will be directed to the appointment scheduling page.

## **STEP 4:** Select **Request New Appointment**.



## **Visit the CCWP**

Henry Kaufman Management Center, 44 West 4th Street; 4th Floor Suite 4-140

Office Hours



# **STEP 5:** A list of filters will appear.

Adjust the filters to your preferences and select Check Availability.



## Visit the CCWP

Henry Kaufman Management Center, 44 West 4th Street; 4th Floor Suite 4-140



STEP 6: A list of available appointments that match your criteria will appear on