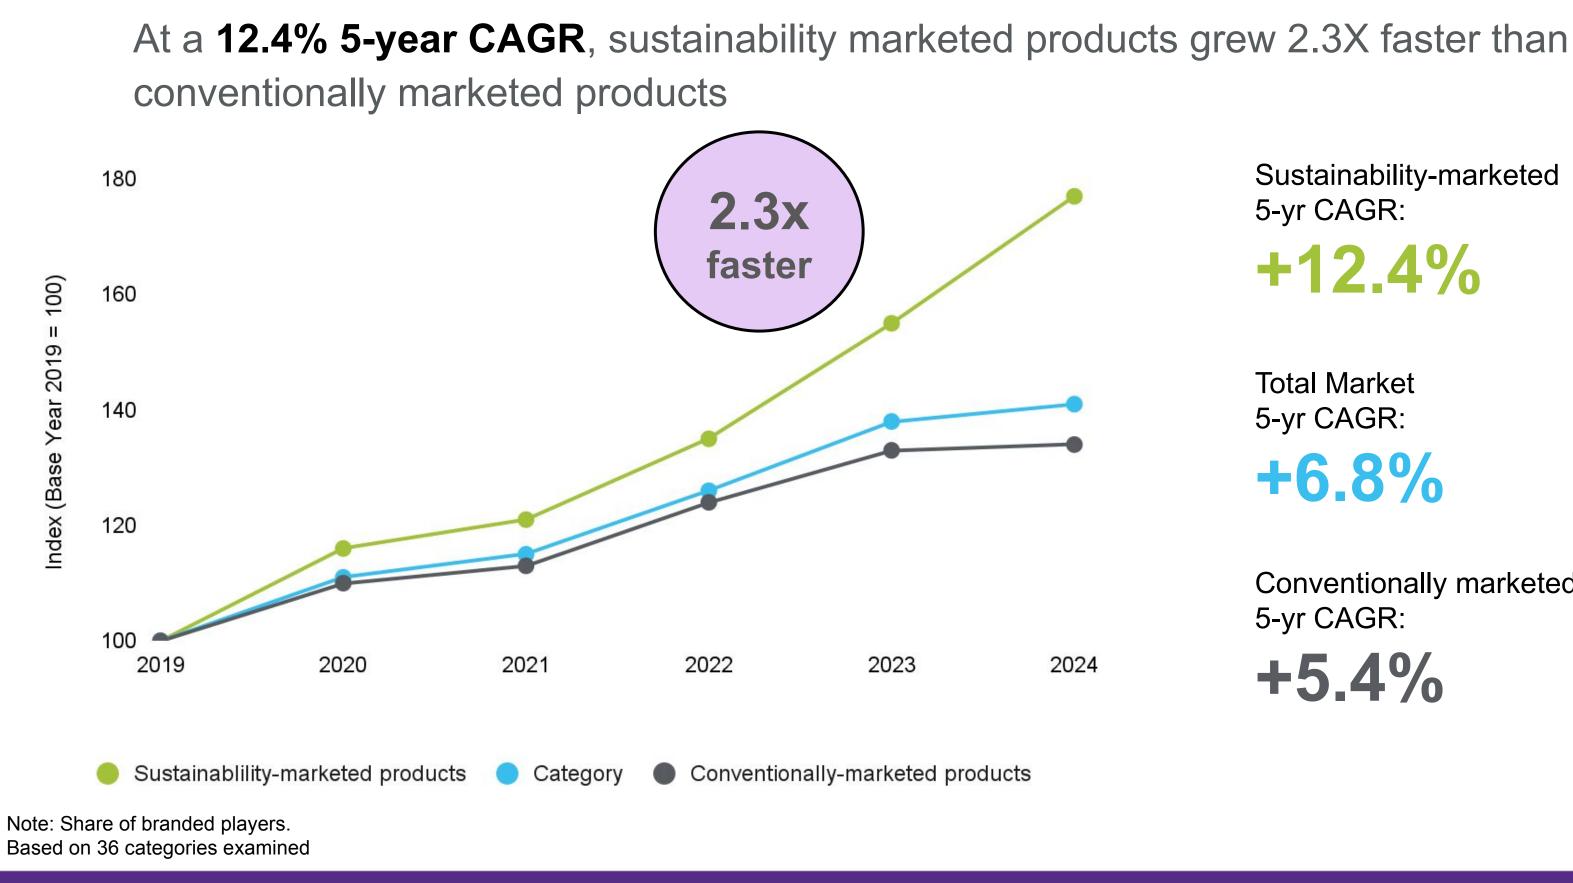

#### **Sustainable Market Share Index™:** Growth Rate 5-YR CAGR

Center for Sustainable Business **WINYU STERN** 

Sustainability-marketed 5-yr CAGR: +12.4%

**Total Market** 5-yr CAGR:

+6.8%

Conventionally marketed 5-yr CAGR:

+5.4%

**Research Result:** Products marketed as sustainable have grown every year since 2013, with a significant share increase during the pandemic and recent inflation. Moreover, they are contributing to a disproportionate share of the CPG category growth.