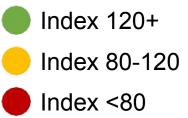

# Sustainability Purchase Index – Urbanicity (2023)

The more urban the consumer, the more likely they are to buy sustainable products

Chart read as: Households in County Size A purchased a significantly higher percent (>1.2x) of their Carbonated Beverage purchases on Sustainable Products, than did Average HHs.

**WATERN** Center for Sustainable Business