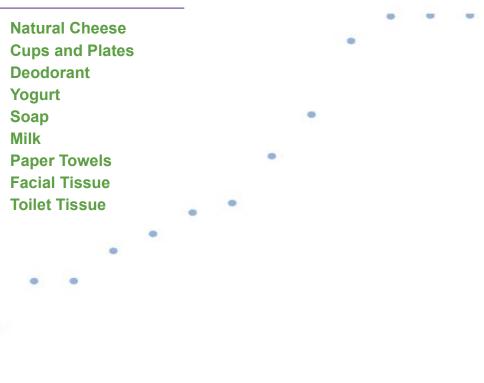

## **Sustainable Market Share Index**<sup>™</sup>: Category Performance 19 of the 36 categories have seen **10+ percentage point growth** in share since 2013

|                       | <5% Share                                                                                                                                                                                                                                                                                                                                                                                                                                                                                                                                                                                                                                                                                                                                                                                                                                                                                                                                                                                                                                                                                                                                                                                                                                                                                                                                                                                                                                                                                                                                                                                                                                                                                                                                                                                                                                                                                                                                                                                                                                                                                                                      | 5-20% Share              |                          | >20% Share               |      |
|-----------------------|--------------------------------------------------------------------------------------------------------------------------------------------------------------------------------------------------------------------------------------------------------------------------------------------------------------------------------------------------------------------------------------------------------------------------------------------------------------------------------------------------------------------------------------------------------------------------------------------------------------------------------------------------------------------------------------------------------------------------------------------------------------------------------------------------------------------------------------------------------------------------------------------------------------------------------------------------------------------------------------------------------------------------------------------------------------------------------------------------------------------------------------------------------------------------------------------------------------------------------------------------------------------------------------------------------------------------------------------------------------------------------------------------------------------------------------------------------------------------------------------------------------------------------------------------------------------------------------------------------------------------------------------------------------------------------------------------------------------------------------------------------------------------------------------------------------------------------------------------------------------------------------------------------------------------------------------------------------------------------------------------------------------------------------------------------------------------------------------------------------------------------|--------------------------|--------------------------|--------------------------|------|
| 100%                  | Food and Trash Bags                                                                                                                                                                                                                                                                                                                                                                                                                                                                                                                                                                                                                                                                                                                                                                                                                                                                                                                                                                                                                                                                                                                                                                                                                                                                                                                                                                                                                                                                                                                                                                                                                                                                                                                                                                                                                                                                                                                                                                                                                                                                                                            | Laundry Care             | Laundry Detergent        | Cookies                  | N    |
|                       | Carbonated Beverages                                                                                                                                                                                                                                                                                                                                                                                                                                                                                                                                                                                                                                                                                                                                                                                                                                                                                                                                                                                                                                                                                                                                                                                                                                                                                                                                                                                                                                                                                                                                                                                                                                                                                                                                                                                                                                                                                                                                                                                                                                                                                                           | Household Cleaner        | Crackers                 | Fresh Bread              | С    |
|                       | Pet Food                                                                                                                                                                                                                                                                                                                                                                                                                                                                                                                                                                                                                                                                                                                                                                                                                                                                                                                                                                                                                                                                                                                                                                                                                                                                                                                                                                                                                                                                                                                                                                                                                                                                                                                                                                                                                                                                                                                                                                                                                                                                                                                       | Toothpaste               | Dish Detergent           | Vitamins                 | D    |
|                       | Pet Treats                                                                                                                                                                                                                                                                                                                                                                                                                                                                                                                                                                                                                                                                                                                                                                                                                                                                                                                                                                                                                                                                                                                                                                                                                                                                                                                                                                                                                                                                                                                                                                                                                                                                                                                                                                                                                                                                                                                                                                                                                                                                                                                     | Frozen Dinner Meals      | Bottled Juice            | San Napkins              | Y    |
| 750/                  | Chocolate Candy                                                                                                                                                                                                                                                                                                                                                                                                                                                                                                                                                                                                                                                                                                                                                                                                                                                                                                                                                                                                                                                                                                                                                                                                                                                                                                                                                                                                                                                                                                                                                                                                                                                                                                                                                                                                                                                                                                                                                                                                                                                                                                                | Diapers                  | Weight Control           | Soup                     | S    |
| 75%                   |                                                                                                                                                                                                                                                                                                                                                                                                                                                                                                                                                                                                                                                                                                                                                                                                                                                                                                                                                                                                                                                                                                                                                                                                                                                                                                                                                                                                                                                                                                                                                                                                                                                                                                                                                                                                                                                                                                                                                                                                                                                                                                                                | Energy Drinks            |                          | Floor Cleaner            | N    |
|                       |                                                                                                                                                                                                                                                                                                                                                                                                                                                                                                                                                                                                                                                                                                                                                                                                                                                                                                                                                                                                                                                                                                                                                                                                                                                                                                                                                                                                                                                                                                                                                                                                                                                                                                                                                                                                                                                                                                                                                                                                                                                                                                                                | Salty Snacks             |                          | Paper Napkins            | Ρ    |
|                       |                                                                                                                                                                                                                                                                                                                                                                                                                                                                                                                                                                                                                                                                                                                                                                                                                                                                                                                                                                                                                                                                                                                                                                                                                                                                                                                                                                                                                                                                                                                                                                                                                                                                                                                                                                                                                                                                                                                                                                                                                                                                                                                                | Cereal                   |                          | Coffee                   | F    |
|                       |                                                                                                                                                                                                                                                                                                                                                                                                                                                                                                                                                                                                                                                                                                                                                                                                                                                                                                                                                                                                                                                                                                                                                                                                                                                                                                                                                                                                                                                                                                                                                                                                                                                                                                                                                                                                                                                                                                                                                                                                                                                                                                                                |                          |                          | Skincare                 | Т    |
| 25%                   |                                                                                                                                                                                                                                                                                                                                                                                                                                                                                                                                                                                                                                                                                                                                                                                                                                                                                                                                                                                                                                                                                                                                                                                                                                                                                                                                                                                                                                                                                                                                                                                                                                                                                                                                                                                                                                                                                                                                                                                                                                                                                                                                |                          |                          | • •                      |      |
|                       |                                                                                                                                                                                                                                                                                                                                                                                                                                                                                                                                                                                                                                                                                                                                                                                                                                                                                                                                                                                                                                                                                                                                                                                                                                                                                                                                                                                                                                                                                                                                                                                                                                                                                                                                                                                                                                                                                                                                                                                                                                                                                                                                |                          |                          |                          |      |
|                       |                                                                                                                                                                                                                                                                                                                                                                                                                                                                                                                                                                                                                                                                                                                                                                                                                                                                                                                                                                                                                                                                                                                                                                                                                                                                                                                                                                                                                                                                                                                                                                                                                                                                                                                                                                                                                                                                                                                                                                                                                                                                                                                                |                          |                          |                          |      |
|                       |                                                                                                                                                                                                                                                                                                                                                                                                                                                                                                                                                                                                                                                                                                                                                                                                                                                                                                                                                                                                                                                                                                                                                                                                                                                                                                                                                                                                                                                                                                                                                                                                                                                                                                                                                                                                                                                                                                                                                                                                                                                                                                                                | •                        |                          |                          |      |
| 0%                    |                                                                                                                                                                                                                                                                                                                                                                                                                                                                                                                                                                                                                                                                                                                                                                                                                                                                                                                                                                                                                                                                                                                                                                                                                                                                                                                                                                                                                                                                                                                                                                                                                                                                                                                                                                                                                                                                                                                                                                                                                                                                                                                                |                          |                          |                          |      |
| ash Bads ages         | Food reals and Care aner aste cards Cardy Care and Care a | N Drinks acks ereal gent | etergent uice ontrol wes | anitary Naphins Sourcear | 1200 |
| d and Trash Bags ages | procolat autrenolo rounnel Ener                                                                                                                                                                                                                                                                                                                                                                                                                                                                                                                                                                                                                                                                                                                                                                                                                                                                                                                                                                                                                                                                                                                                                                                                                                                                                                                                                                                                                                                                                                                                                                                                                                                                                                                                                                                                                                                                                                                                                                                                                                                                                                | salts Laundry Dish       | Both eight fres          | anitary Floor aper       |      |
|                       | r. Flor                                                                                                                                                                                                                                                                                                                                                                                                                                                                                                                                                                                                                                                                                                                                                                                                                                                                                                                                                                                                                                                                                                                                                                                                                                                                                                                                                                                                                                                                                                                                                                                                                                                                                                                                                                                                                                                                                                                                                                                                                                                                                                                        |                          |                          |                          |      |
| 0.                    | FT FTOL                                                                                                                                                                                                                                                                                                                                                                                                                                                                                                                                                                                                                                                                                                                                                                                                                                                                                                                                                                                                                                                                                                                                                                                                                                                                                                                                                                                                                                                                                                                                                                                                                                                                                                                                                                                                                                                                                                                                                                                                                                                                                                                        |                          |                          |                          |      |

Note: Green denotes more than +10 ppts share growth since 2013

#### Categories