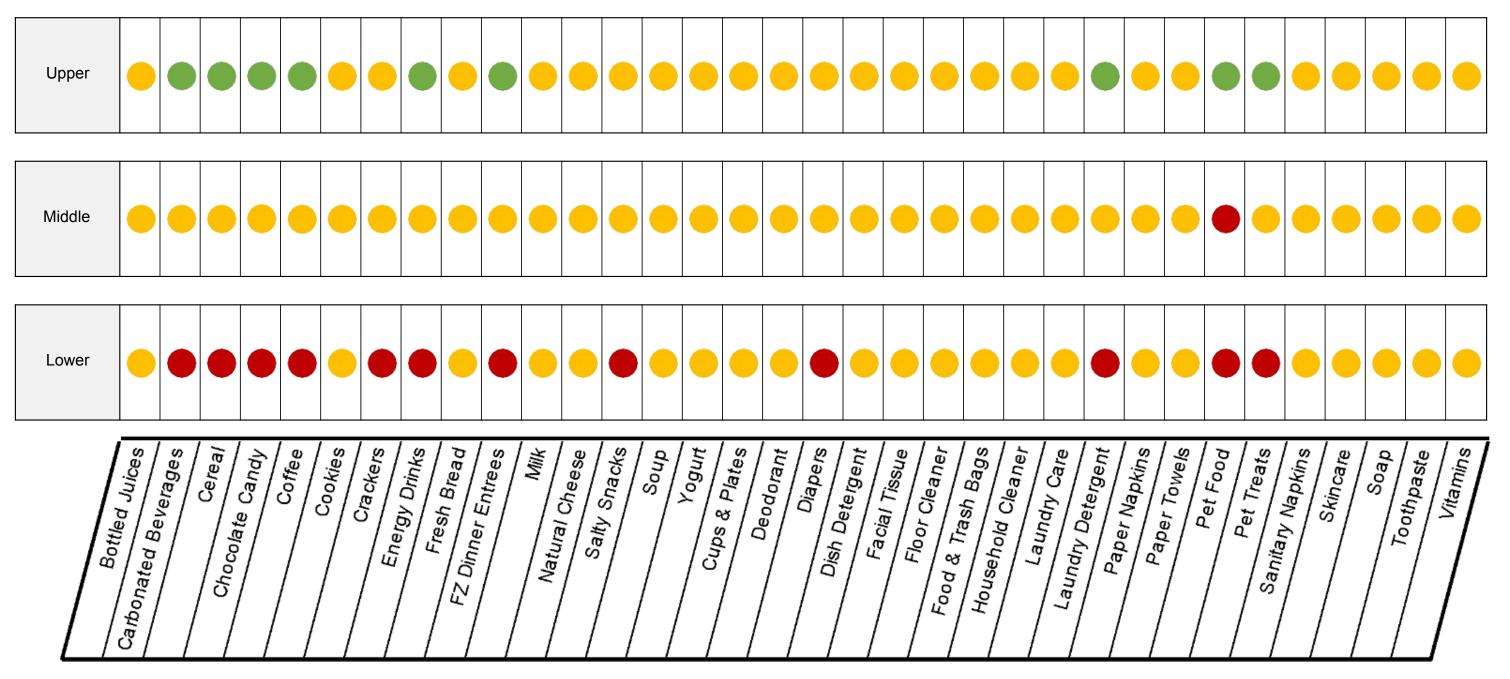

# Sustainability Purchase Index – Income Tiers (2023)

The more affluent the consumer, the more likely they are to buy sustainable products

Income Classification: Upper (>=\$70k 1P + \$30k all others), Middle (\$30-70k 1P + \$5k per add`l Person), Lower (<\$30k 1P + \$5k per add`l Person) Chart read as: Upper Income HHs purchased a significantly higher percent (>1.2x) of their Carbonated Beverage purchases on Sustainable Products, than did Average HHs.

**WATERN** Center for Sustainable Business

| Total CPG<br>Sustainable<br>Sales<br>Composition |     |  |  |  |
|--------------------------------------------------|-----|--|--|--|
| Upper                                            | 41% |  |  |  |
| Middle                                           | 38% |  |  |  |
| Lower                                            | 21% |  |  |  |