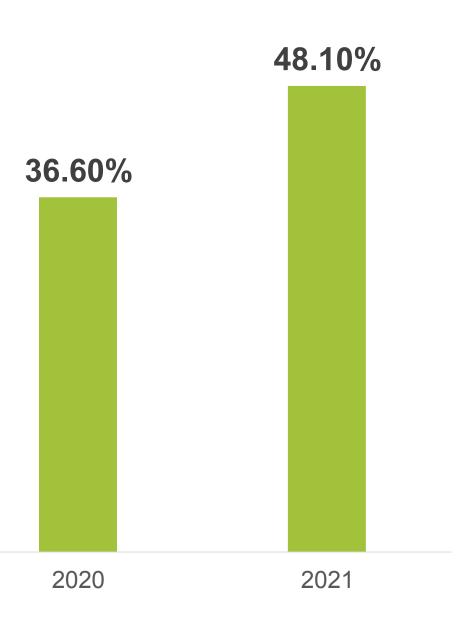

## **Sustainable Market Share Index™:** Research Question 5 (2021 report)

**Research Question:** How important has sustainability become in new product development?

**Research Result:** The percentage of new products with sustainable attributes have increased every year since 2017. In 2021, approximately one out of every two new products introduced had a sustainable benefit.

## **Sustainable Market Share Index:** New Products (2021)

The percentage of new products that incorporate and communicate sustainability benefits have increased every year from 2017 to 2021

60.00%

Center for Sustainable Business