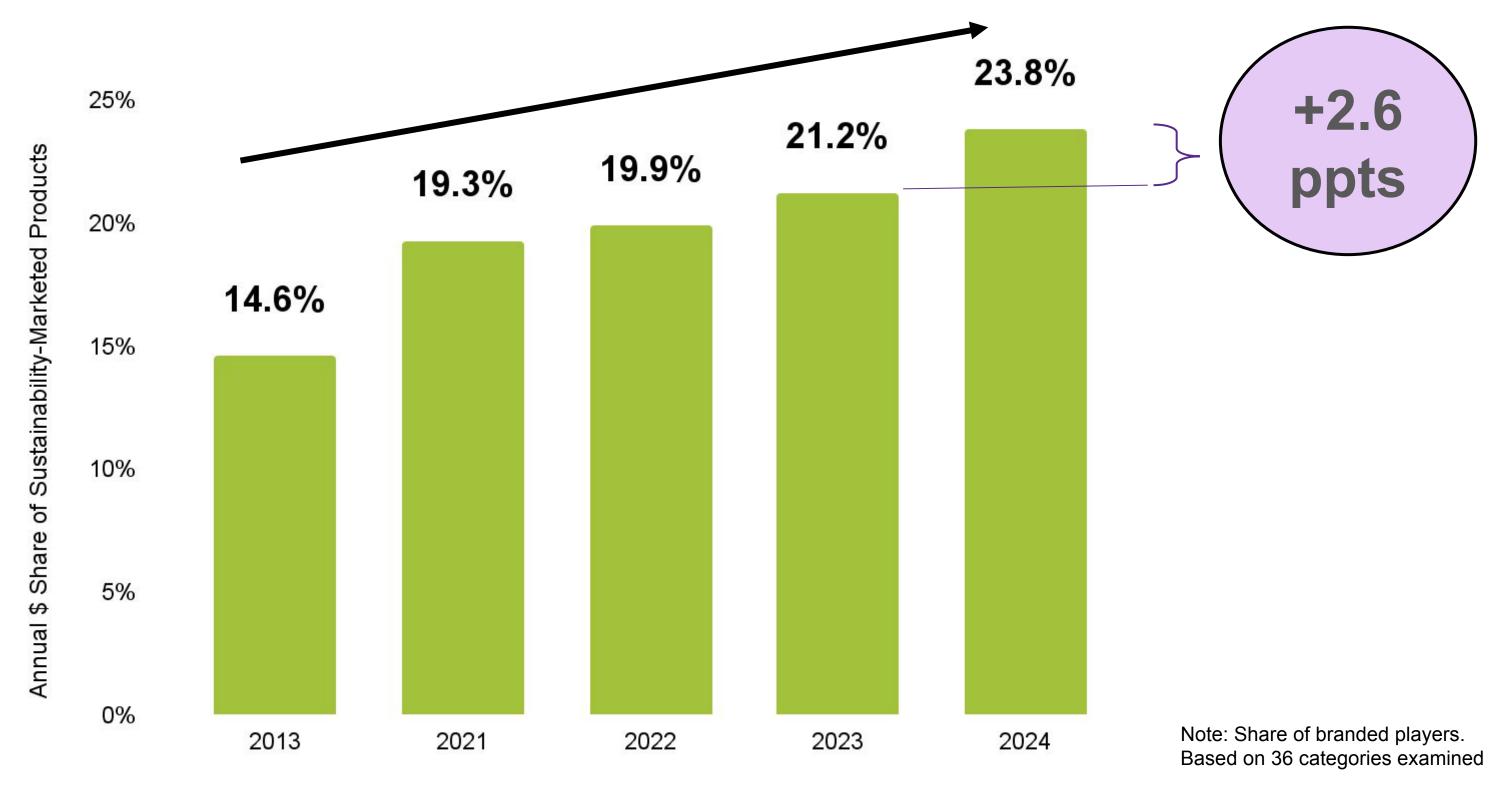

# Sustainable Market Share Index<sup>™</sup>: 2024 Market Share

Products marketed as sustainable continue to grow share despite high inflation

#### **Sustainable Products Share Performance**

- Products marketed as sustainable now hold a 23.8% market share of branded players, up +9.2 ppts vs 2013, and **up 2.6 ppts** vs. prior year **despite continued inflation** (Pg. 7)
- Both sustainable share and store brand share grew vs. prior year (+ 2.6ppts and 0.4ppts respectively) at the • expense of conventionally marketed products (Pg. 8)
- Products marketed as sustainable grew 2.3X faster than products not marketed as sustainable and achieved a 5-**YR CAGR of 12.4%** vs **5.4%** for its conventional counterparts (Pg. 9)
- More than half of all categories analyzed have grown over 10+ ppts increase in market share of sustainability ۲ marketed products since 2013 (Pg. 10)