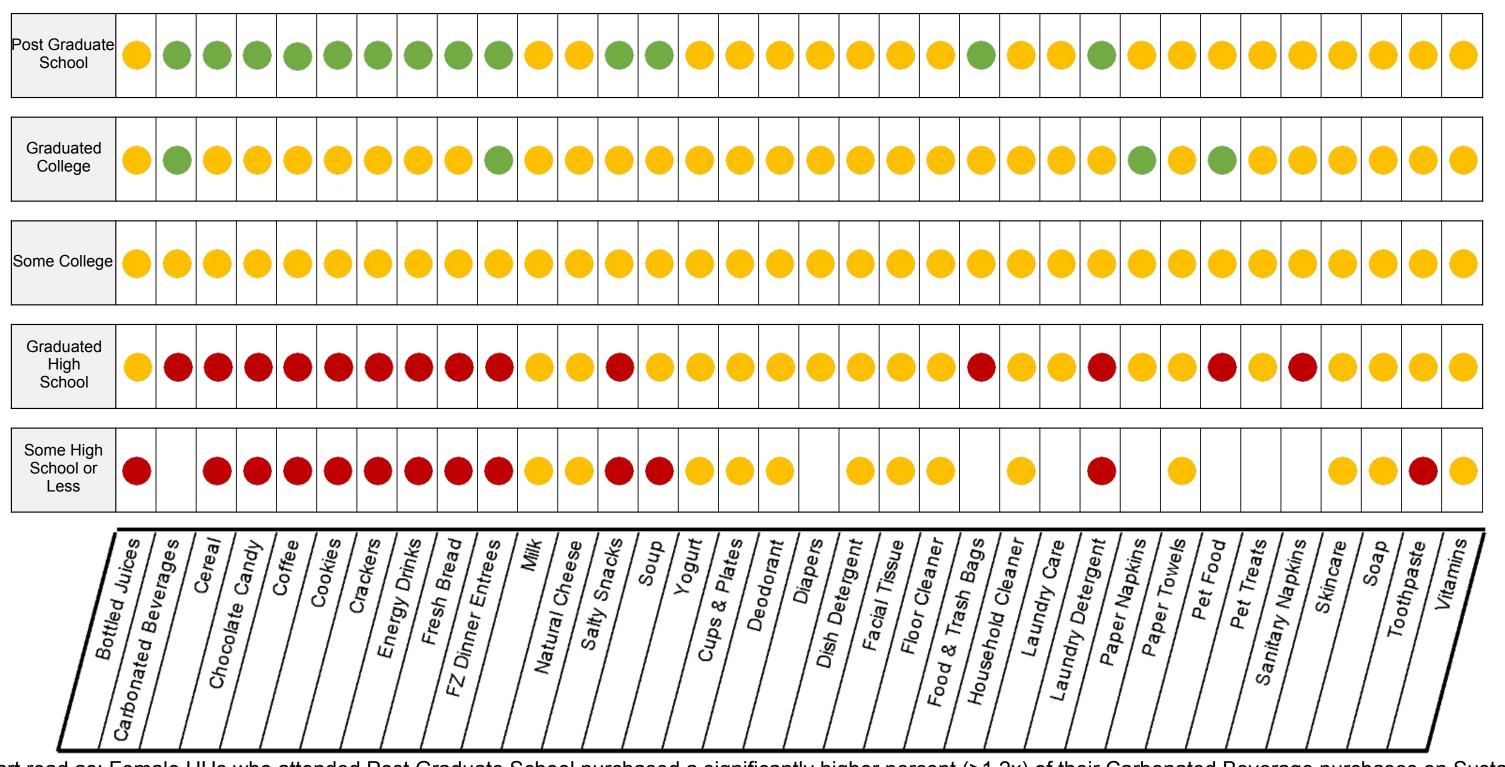

# Sustainability Purchase Index – Education (2023)

The more educated the consumer, the more likely they are to buy sustainable products

Chart read as: Female HHs who attended Post Graduate School purchased a significantly higher percent (>1.2x) of their Carbonated Beverage purchases on Sustainable Products, than did Average HHs.

**WATERN** Center for Sustainable Business

| Total CPG<br>Sustainable Sales<br>Composition |     |  |  |  |
|-----------------------------------------------|-----|--|--|--|
| Post<br>Graduate<br>School                    | 18% |  |  |  |
| Graduated<br>College                          | 36% |  |  |  |
| Some College                                  | 27% |  |  |  |
| Graduated<br>High<br>School                   | 17% |  |  |  |
| Some High<br>School or<br>Less                | 2%  |  |  |  |