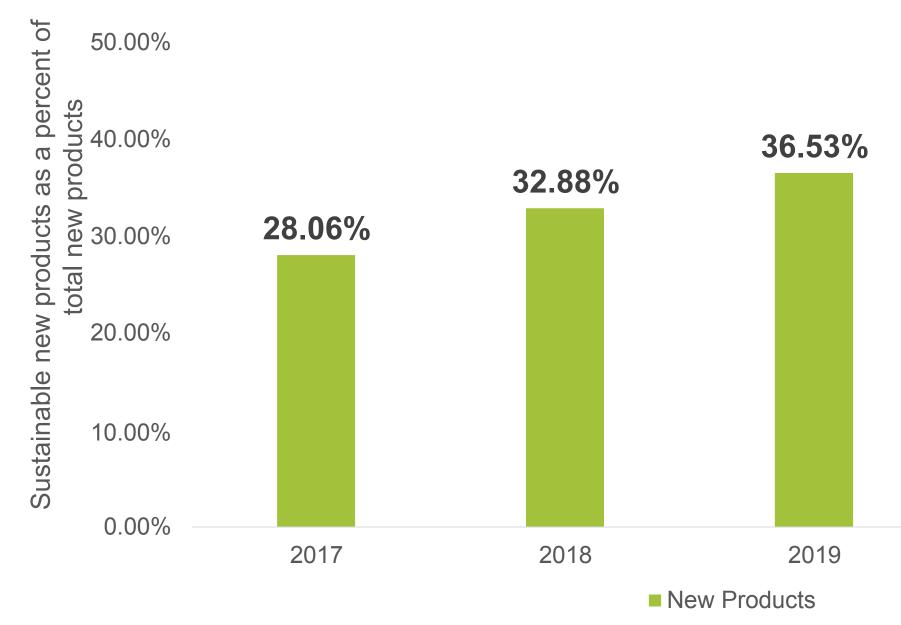

## **Sustainable Market Share Index™:** Research Question 5 (2021 report)

**Research Question:** How important has sustainability become in new product development?

**Research Result:** The percentage of new products with sustainable attributes have increased every year since 2017. In 2021, approximately one out of every two new products introduced had a sustainable benefit.

## **Sustainable Market Share Index:** New Products (2021)

The percentage of new products that incorporate and communicate sustainability benefits have increased every year from 2017 to 2021

60.00%

Center for Sustainable Business