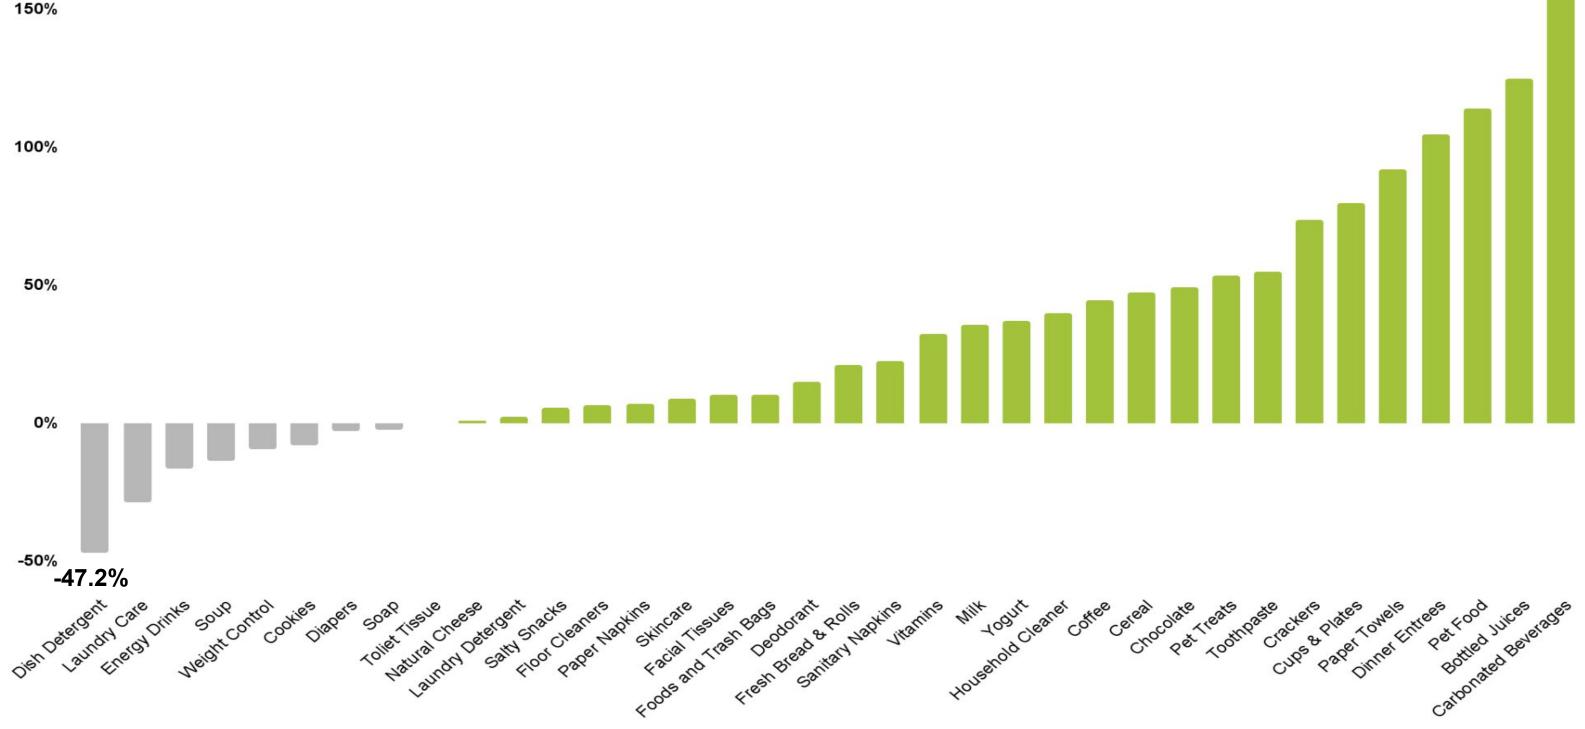

# **Sustainable Market Share Index**<sup>™</sup>: 2024 Price Premium by Category

In majority of categories, sustainable products still command price premium ranging from 1% to 167%. A few categories have price discounts versus conventional products.

# 167.7%

# **Sustainable Market Share Index™:** Research Question 3

**Research Question:** How does U.S. performance compare to countries in Europe?

**Research Result:** UK and Germany have a significantly higher share of branded products marketed as sustainable compared to the US, with some sustainability claims specific to each region.