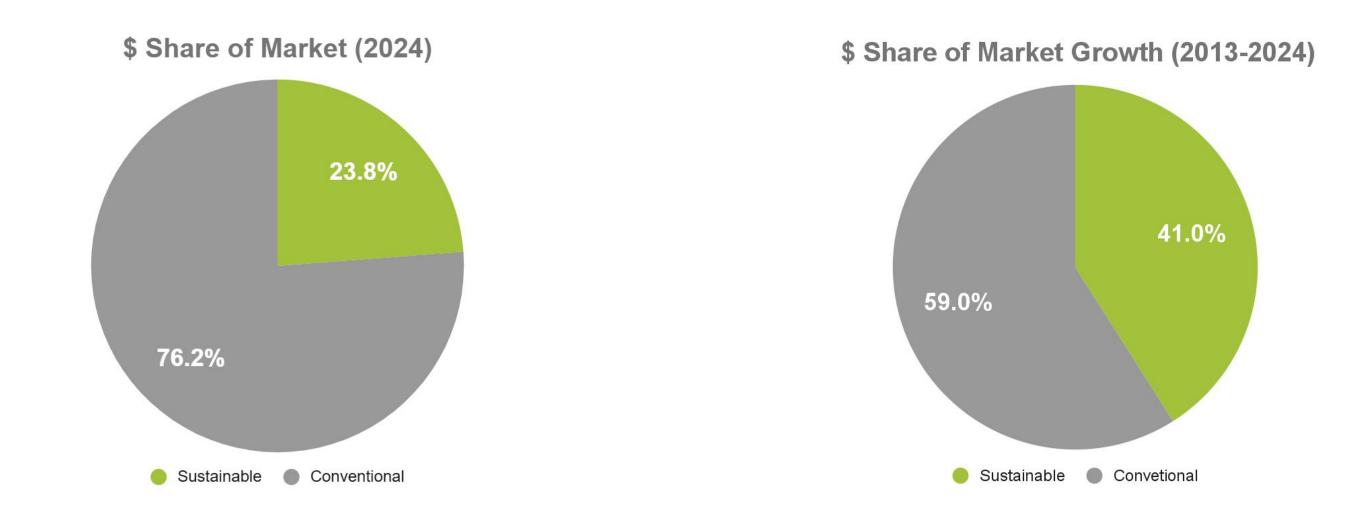

#### **Sustainable Products Share Performance**

- Products marketed as sustainable now hold a 23.8% market share of branded players, up +9.2 ppts vs 2013, and **up 2.6 ppts** vs. prior year **despite continued inflation** (Pg. 7)
- Both sustainable share and store brand share grew vs. prior year (+ 2.6ppts and 0.4ppts respectively) at the • expense of conventionally marketed products (Pg. 8)
- Products marketed as sustainable grew 2.3X faster than products not marketed as sustainable and achieved a 5-**YR CAGR of 12.4%** vs **5.4%** for its conventional counterparts (Pg. 9)
- More than half of all categories analyzed have grown over 10+ ppts increase in market share of sustainability ۲ marketed products since 2013 (Pg. 10)

# Sustainable Market Share Index<sup>™</sup>: 2024 Market Share

Products marketed as sustainable continue to grow share despite high inflation

# **Sustainable Market Share Index**<sup>™</sup>: Contribution to Growth

Despite being 23.8% of the market, branded products marketed as sustainable delivered 41% of the CPG market growth (2013-2024)

Note: Share of branded players. Based on 36 categories examined