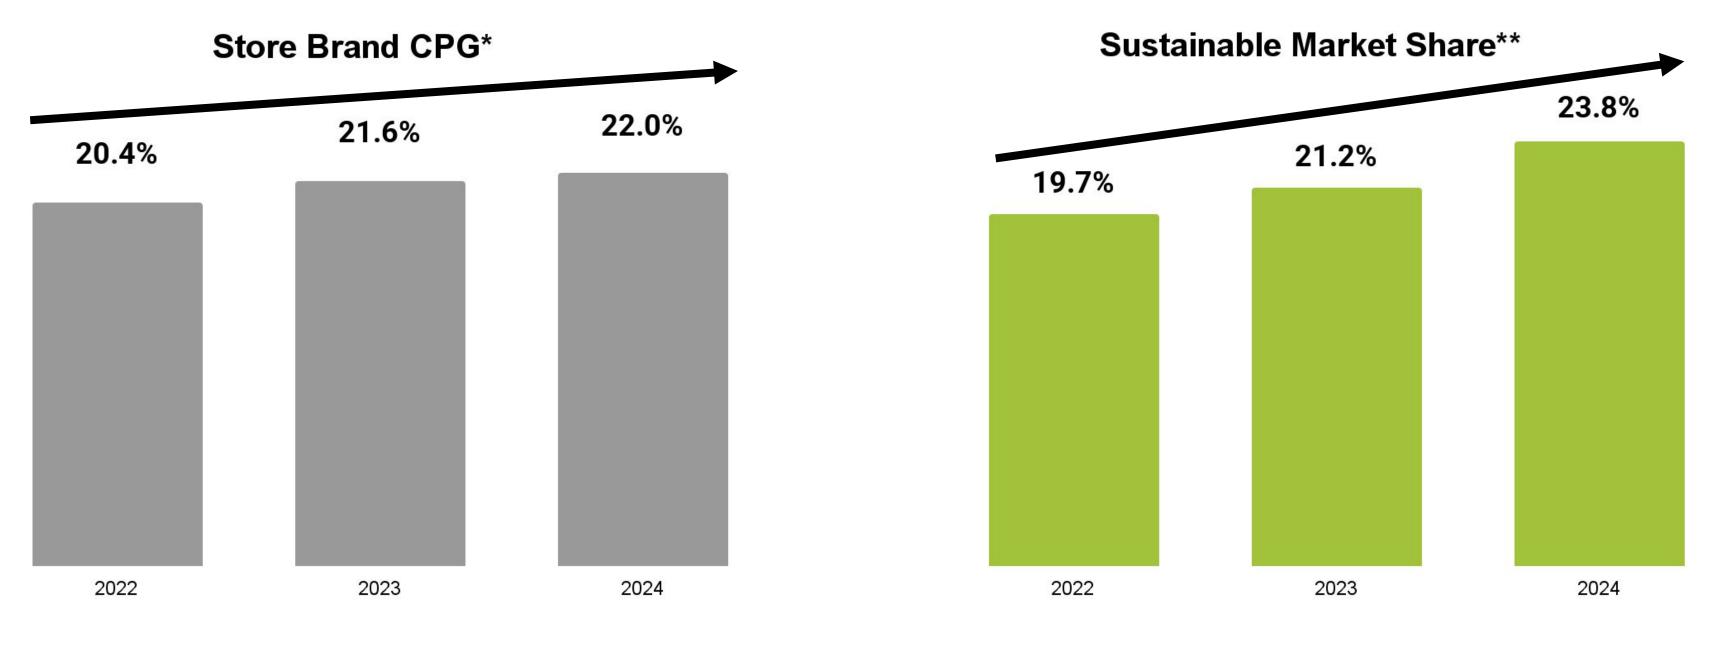

# Sustainable Market Share Index<sup>™</sup>: CPG Growth Segments

Store brand share of market was 22.0%, up +0.4% from 2023, suggesting branded sustainable products are more insulated from inflation-driven moves to store brands

\* From Circana private label report \*\*36 categories examined