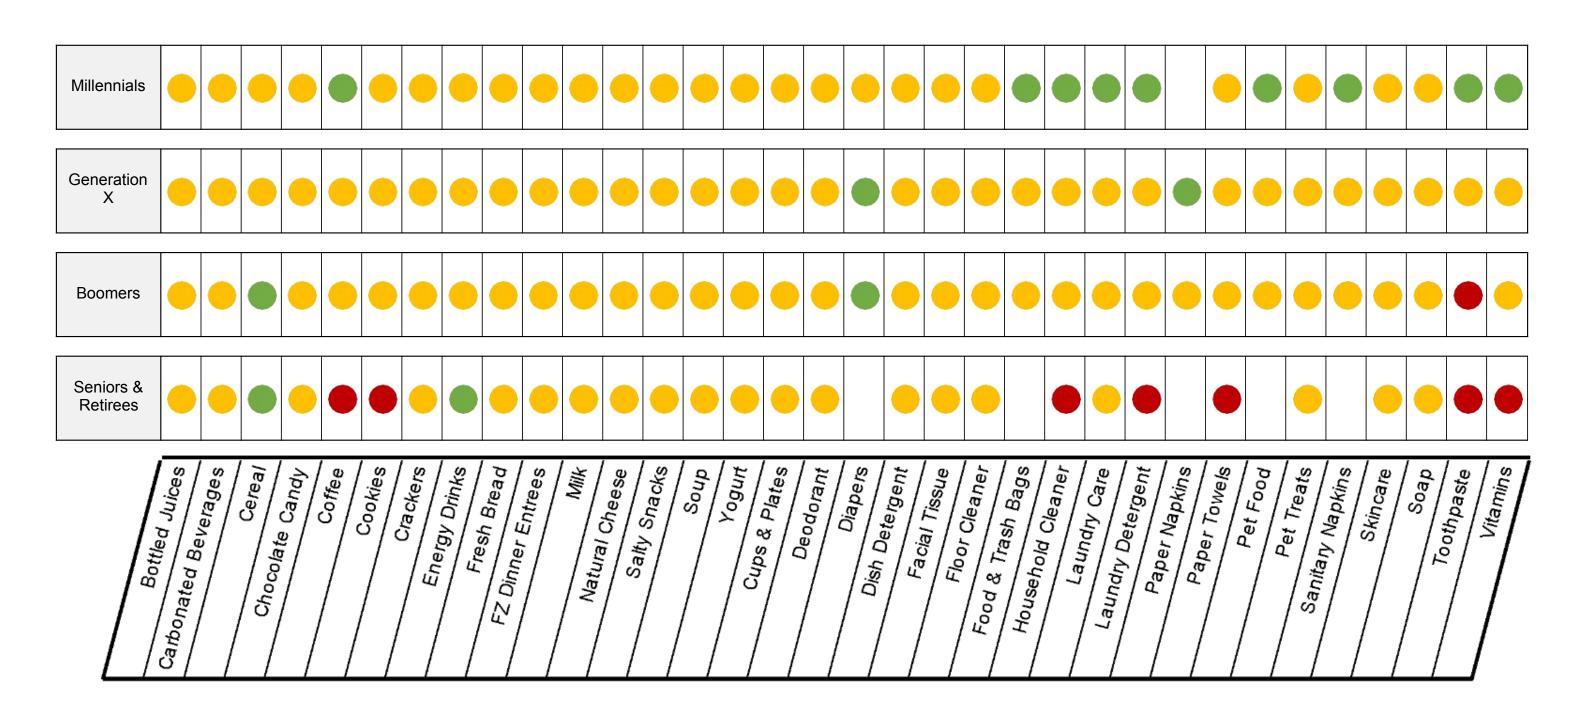

## **Sustainable Market Share Index™:** Research Question 4 (2023 report)

**Research Question:** What is the demographic profile of the sustainable purchaser?

Research Result: Millennials, upper income, college- educated and more urban cohorts are more likely to buy sustainability-marketed products. Baby Boomers, Gen Xers, upper and middle income, college educated and urban cohorts account for the bulk of the sustainable dollars spent.

Analysis conducted using IRI HH panel data; based on 35 categories examined

**NYU STERN** Center for Sustainable Business

# Sustainability Purchase Index – Generational Cohorts (2023)

In general, the **younger the HH**, the **more likely** they are to purchase sustainable products

Chart read as: Millennials purchased a significantly higher percent (>1.2x) of their Coffee purchases on Sustainable Products, than did Average HHs.

**WATERN** Center for Sustainable Business

| Total CPG<br>Sustainable Sales<br>Composition |     |  |  |  |
|-----------------------------------------------|-----|--|--|--|
| Millennials                                   | 30% |  |  |  |
| Generation<br>X                               | 31% |  |  |  |
| Boomers                                       | 33% |  |  |  |
| Seniors &<br>Retirees                         | 6%  |  |  |  |