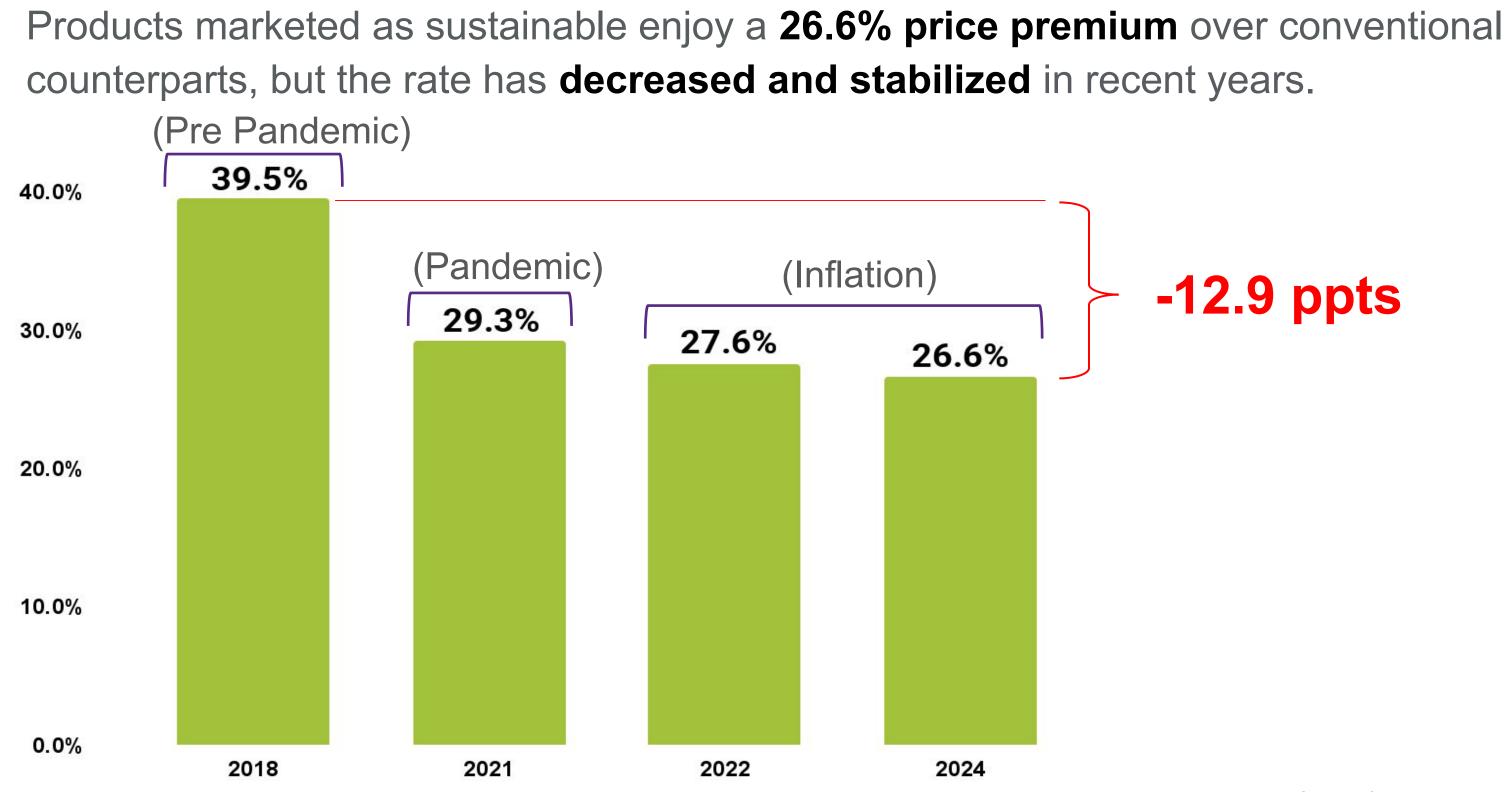

#### **Price Premiums**

Branded products marketed as sustainable enjoy an average price premium of 26.6%\*\* vs. conventionally marketed branded counterparts, but the **differential has stabilized** since declining from its peak in 2018 (Pg. 13) and varies significantly by category (Pg. 14)

## **Sustainable Market Share Index™:** Research Question 2

**Research Question: What is the price premium of sustainable products?** 

Research Result: Products marketed as sustainable still enjoy a sizeable premium vs. their conventional counterparts, but that gap has shrunk substantially since its peak and stabilized in recent years. Conventional product price increases significantly outpaced their sustainable counterparts.

# **Sustainable Market Share Index**<sup>™</sup>: Price Premiums over Time

\*Weighted by \$ Sustainable Sales of categories examined; analysis excluded store brand/private label

#### **WINYU STERN** Center for Sustainable Business

-12.9 ppts

Note: Share of branded players. Based on 36 categories examined