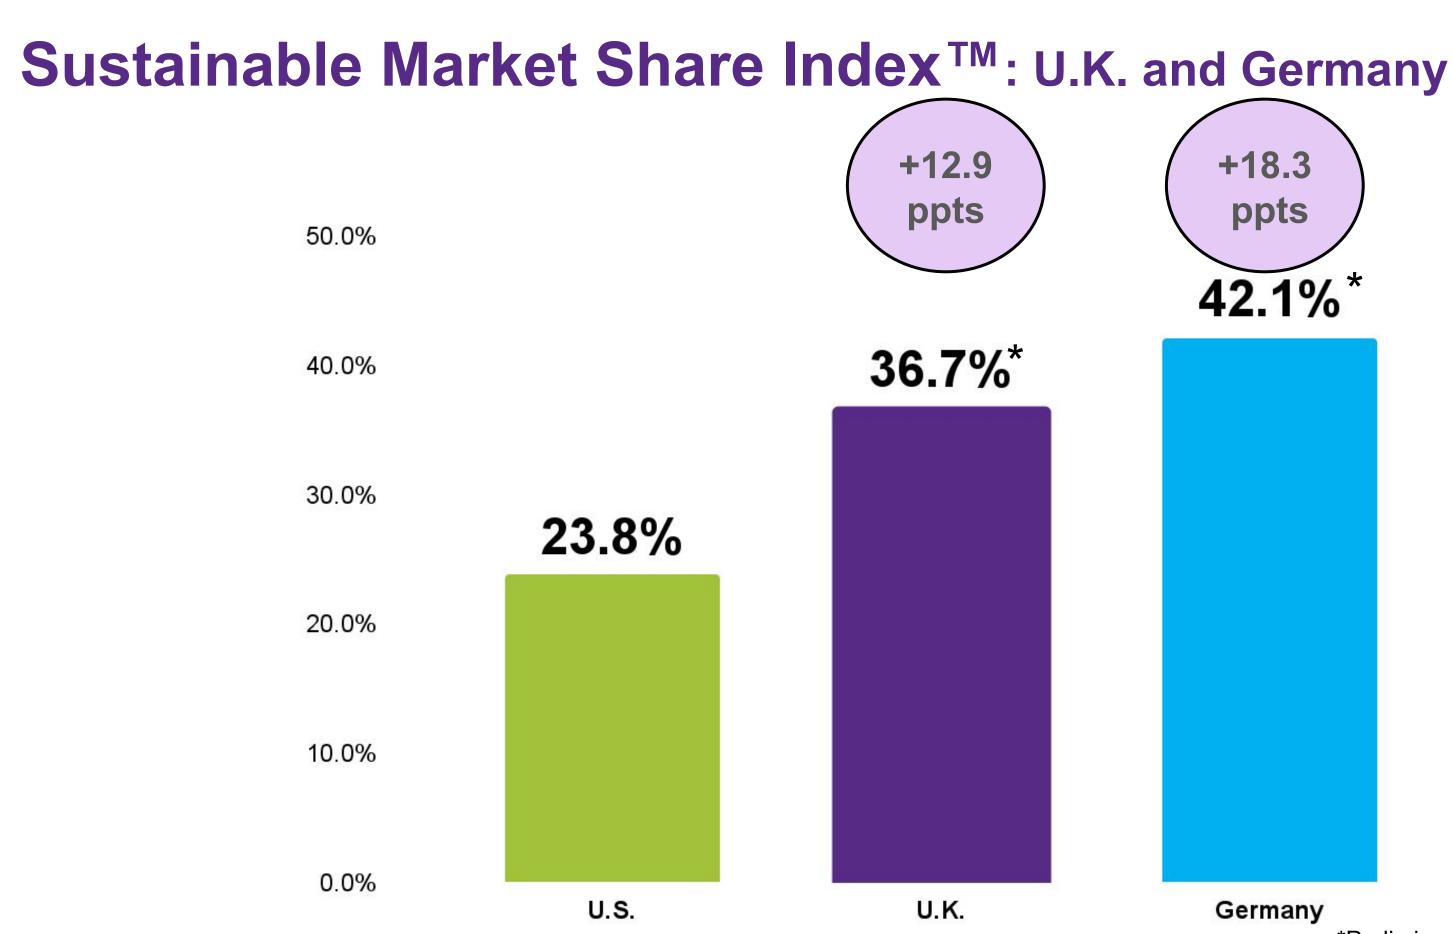

**European Markets** (preliminary report)

- Sustainable shares in the European markets examined exceed that of the U.S. •
- Branded products marketed as sustainable account for 36.7% of the market share in the U.K. and 42.1% of the • market share in Germany (Pg. 16)

# **Sustainable Market Share Index™:** Research Question 3

**Research Question:** How does U.S. performance compare to countries in Europe?

**Research Result:** UK and Germany have a significantly higher share of branded products marketed as sustainable compared to the US, with some sustainability claims specific to each region.