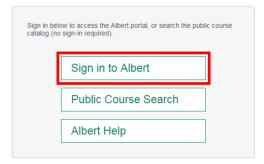

- 1. Go to www.albert.nyu.edu
- 2. Click Sign in to Albert

3. Under the STUDENT tab, click Finances and then View Bursar Account

Updated 01/05/18