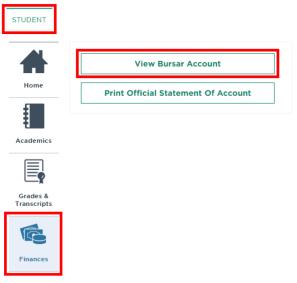

- 1. Go to www.albert.nyu.edu
- 2. Click Sign in to Albert

3. Under the STUDENT tab, click Finances and then View Bursar Account

Updated 01/05/18